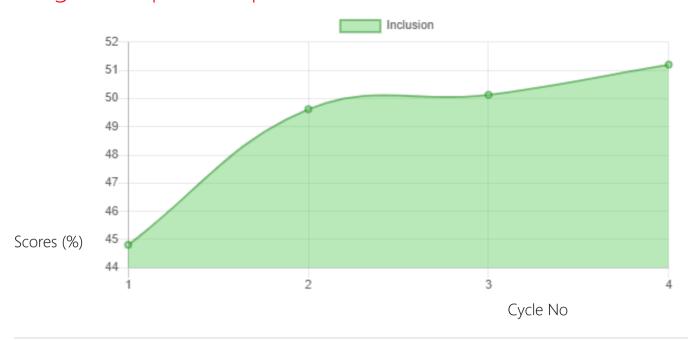

**Progress Report** 

| Evaluation No. | Inclusion<br>Score % - Month - Year |
|----------------|-------------------------------------|
| 1              | 44.81% - June - 2022                |
| 2              | 49.62% - January - 2023             |
| 3              | 50.13% - July - 2023                |
| 4              | 51.20% - January - 2024             |

#### Progress Report Graph

Information:- CP - Cerebral Palsy; SB - Spina bifida; MD - Muscular Dystrophy; CTEV - Clubfoot; ID - Intellectual Disability; CP, MD - Cerebral Palsy/Multiple Disabilities; LV - Low Vision; TB - Total Blind; ADHD - Attention Deficit Hyperactive Disorder; DB - Deaf Blind; RL - Receptive Language; EL - Expressive Language; ICF - International classification of functioning; FACP - Functional assessment checklist for programming; Wee-FIM - Functional Independence Measure; Inclusion - A kind of special education; Voc- Vocational training; Prevoc - Prevocational training